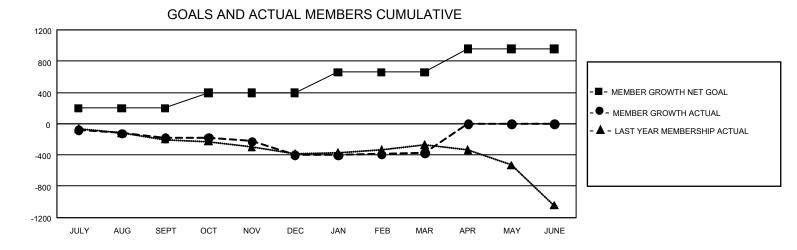

## GAT MONTHLY MEMBERSHIP PROGRESS REPORT

GMT Constitutional Area 4, Group A

REPORT DOES NOT INCLUDE CLUBS IN UNDISTRICTED AREAS.

| Clubs                 |               |           |               | Members               |                         |                         |                                                    |
|-----------------------|---------------|-----------|---------------|-----------------------|-------------------------|-------------------------|----------------------------------------------------|
| RESULTS FOR 2023-2024 |               |           |               | RESULTS FOR 2023-2024 |                         |                         |                                                    |
| QUARTER               | NEW CLUB GOAL | NEW CLUBS | DROPPED CLUBS | QUARTER               | MBER GROWTH NET<br>GOAL | MEMBER GROWTH<br>ACTUAL | DROPPED MEMBERS<br>ACTUAL (including<br>transfers) |
| JULY/AUG/SEPT         | - 0           | 1         | 9             | JULY/AUG/SEPT         | 198                     | 195                     | 355                                                |
| OCT/NOV/DEC           | 9             | 0         | 3             | OCT/NOV/DEC           | 199                     | 302                     | 490                                                |
| JAN/FEB/MAR           | 12            | 0         | 3             | JAN/FEB/MAR           | 262                     | 340                     | 292                                                |
| APR/MAY/JUNE          | 36            | 0         | 0             | APR/MAY/JUNE          | 300                     | 0                       | 0                                                  |