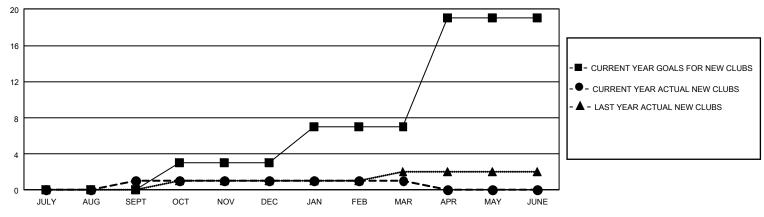

## GAT MONTHLY MEMBERSHIP PROGRESS REPORT

GMT Constitutional Area 4, Group A

REPORT DOES NOT INCLUDE CLUBS IN UNDISTRICTED AREAS.

| Clubs                 |               |           |               | Members               |                         |                         |                                                    |
|-----------------------|---------------|-----------|---------------|-----------------------|-------------------------|-------------------------|----------------------------------------------------|
| RESULTS FOR 2023-2024 |               |           |               | RESULTS FOR 2023-2024 |                         |                         |                                                    |
| QUARTER               | NEW CLUB GOAL | NEW CLUBS | DROPPED CLUBS | QUARTER               | MBER GROWTH NET<br>GOAL | MEMBER GROWTH<br>ACTUAL | DROPPED MEMBERS<br>ACTUAL (including<br>transfers) |
| JULY/AUG/SEPT         | - 0           | 1         | 9             | JULY/AUG/SEPT         | 198                     | 195                     | 355                                                |
| OCT/NOV/DEC           | 9             | 0         | 3             | OCT/NOV/DEC           | 199                     | 302                     | 490                                                |
| JAN/FEB/MAR           | 12            | 0         | 3             | JAN/FEB/MAR           | 262                     | 340                     | 292                                                |
| APR/MAY/JUNE          | 36            | 0         | 0             | APR/MAY/JUNE          | 300                     | 0                       | 0                                                  |